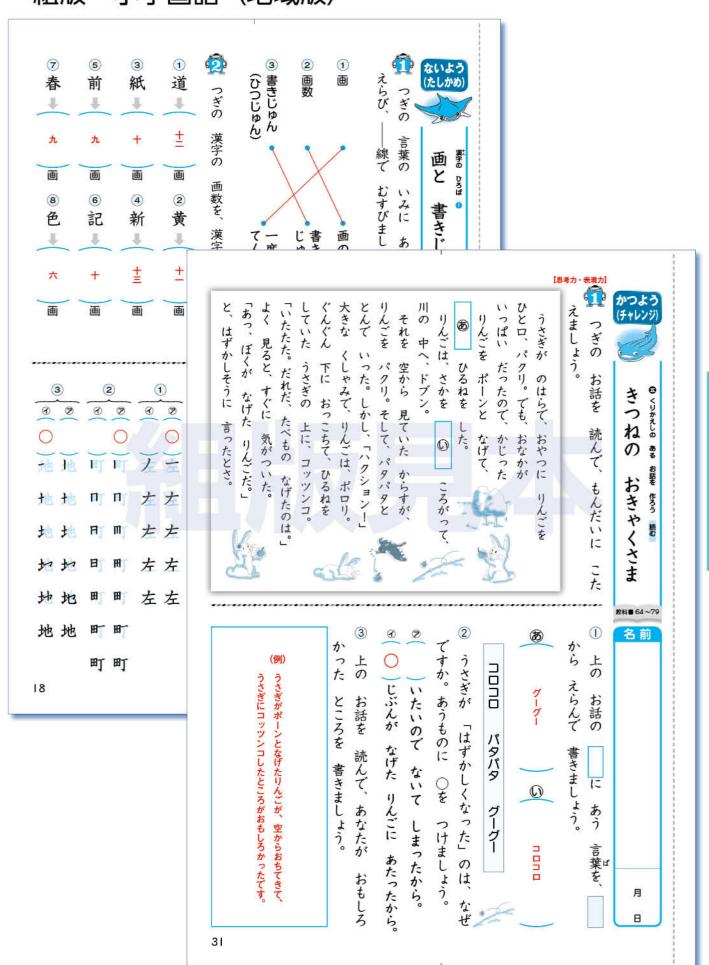

#### 組版 中学1年生

内容であれば)。からない方のであればり。からいうのであればり。からいうのであればり。からいるであればり。からいるであればり。からいるであればり、からいるであればり、からいるであればり、からいるであればり、 □(3) (人物理解) クマの性格として最も適当なものを次の中から選び、記号で □①(塩南) ──線「何か隠してた」とあるが、クマは何を隠していたのか。 □(5 (主題) この詩の主題として最も適当なものを次の中から選び、記号で答 □(6) (主題) この文章の主題として最も適当なものを次の中から選び、記号で [2](内容理解) □(5) (肉薯理解) クマとの出会いがオオカミにとってどのような思い出になっ □(4) (肉質理解) オオカミの周囲との付き合いについての考え方を、文章中か □(4) (重名) この時の簡名に込められている意味として適当でないものを次の □③ (内容理解) ――線②「眠る前のひととき……目覚時計のベルが鳴ってる」 □② (内容理解) クマに対して受け身だったオオカミが、自分からクマに関わ た」という表現に著目。 そこで、思 19 見知らぬ人々も同じ使命を持つ仲間であるごとを表す。 (元豊) 日野いの (元皇) 「明りを迎え、 (元皇) 「明り、 (元 口「笑って」「懐かしくなる」とある。 でも、あの エ 見栄っ張りではずかしがりや。 ウ 常に慎重で孤独を愛する性格。 イ 積極的でものおじしない性格。 を隠さない素直な態度をつかむ。 ア 知気などころもあるが正直者、 したが、 ばれると、 恥ずかしさ ウみんなで連帯し、明るい地球の未来に向かって努力しよう。 ア、環境問題は、全世界の若者に課せられた軍人な課題である。 ウ人間同士のつながりいイは詩の題名でなく内容。 ア・未来へ抱く希望 同じ地球で共に生きる仲間だということ。 ウ 同じ言葉を繰り返す イニ人でいることで得られる面白さや客び。 ア 人生において親友を得ることのすすめ。 たかがわかる一文をぬき出し、初めの五字を答えよ ろうと働きかけたことがわかる一文をぬき出し、初めの五字を答えよ。 十五字以内で答えよ。 工 地球では自転のため、国によって朝が来る時間が異なる。 中から一つ選び、記号で答えよ。 答えよ。 旦朝が、各地で順番に迎え ア 言葉や文を入れ替える 答えよ。□自分から行動したオオカミに楽しい思い出ができた。 らぬき出せ。ロクマと出会う前後でこの姿勢は変わっていない イ 若者が中心になり、宇宙における地球の安全を守るべきだ。 する」様子を具体的に表している部分はどこか。次の□にあてはまる数字を[(内容理解) ――線①「ほくらは朝をリレーするのだ」とあるが、「リレー から一つ選び、記号で答えよ。) (特の表現) この時に用いられている表現として適当でないものを次の中から一つ選び、記号で答えよ。 (\*) 一人がいちばん気楽でいい。(\*) 社会で一人で平和に生きることの難しさ 周囲との距離を保つことで得られる気楽さ 能。れたこと さっき蜂 イ 地球で生きる人としての役割 エ 行の最後を名詞で終える イ 同じ構造の行を繰り返す ●得点 ĸ お 1 行目 /100 尻を刺 8 ゥ I 1 ゥ t